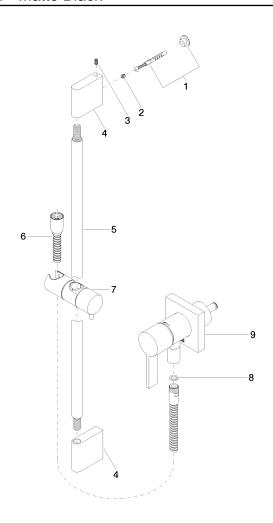

## Concealed single-lever mixer with integrated shower connection with shower set without hand shower - Matte Black

36 013 970

- cover plate 80 x 80 mm
- metal shower hose 1750mm with integrated antitwist protection

  • slide bar
- Pipe diameter 18 mm

This article does not include a hand shower! Intrinsic protection against back flow.

Article cannot be extended, please check the depth of the installation location!

| Matte Black                         | 36 013 970-33 |
|-------------------------------------|---------------|
| Chrome                              | 36 013 970-00 |
| Brushed Platinum                    | 36 013 970-06 |
| Platinum                            | 36 013 970-08 |
| Dark Chrome                         | 36 013 970-19 |
| Brushed Durabrass<br>(23kt Gold)    | 36 013 970-28 |
| Brushed<br>Champagne (22kt<br>Gold) | 36 013 970-46 |
| Champagne (22kt<br>Gold)            | 36 013 970-47 |
| Brushed Chrome                      | 36 013 970-93 |
| Brushed Dark<br>Platinum            | 36 013 970-99 |

## Concealed single-lever mixer with integrated shower connection with shower set without hand shower - Matte Black

36 013 970 Parts for other finishes can be found here: Chrome