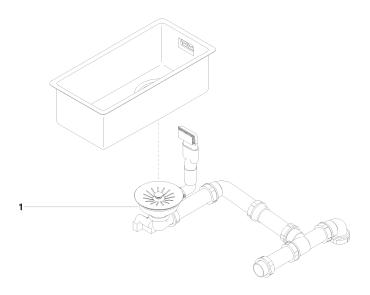

### Spare parts list

| No. | Item Number   | Name                                                         | Quantity used | Delivery time |
|-----|---------------|--------------------------------------------------------------|---------------|---------------|
| 1   | 10 415 003-85 | Pop-up waste and overflow closable by hand - Stainless Steel | 1             | 2             |