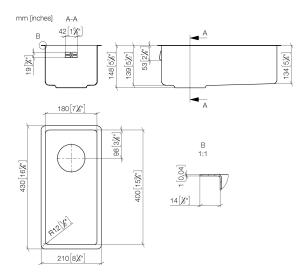

### Single sink - Stainless Steel

38 180 003

- under-mounted
- 180 x 400 mm
- sink depth 140 mm
- suitable for base units 350 mm
- radius 12 mm

Drain and overflow set not included in the scope of supply. See Required miscellaneous.