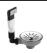

#### Required miscellaneous

Pop-up waste and overflow closable by hand - Stainless Steel
•3½" drain valve closable by hand

10 415 003-85