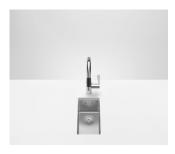

# Single sink - Stainless Steel

38 180 003

### Single sink - Stainless Steel

38 180 003

- under-mounted
- 180 x 400 mm
- sink depth 140 mm
- suitable for base units 350 mm
- radius 12 mm

Drain and overflow set not included in the scope of supply. See Required miscellaneous.