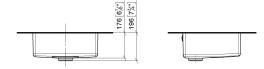

# Single sink - Brushed Stainless Steel

38 450 004



- under-mounted
- 450 x 400 mm
- sink depth 175 mm
- suitable for base units 500 mm
- Radius 15 mm

Drain and overflow set not included in the scope of supply. See Required miscellaneous.

Drain and overflow set not included in the scope of supply. See Required miscellaneous.

## Required miscellaneous

Pop-up waste and overflow with 10 410 004-86 electronic control

## Required miscellaneous

Basin Waste mechanical

10 405 004-86





# Single sink - Brushed Stainless Steel

38 450 004

mm [inches] 1:10





## Certificates

Leistungserklärung\_ declaration\_of\_perfo DOD rmance\_DOD