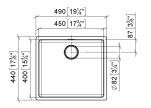

# Single sink - Brushed Stainless Steel

38 450 004

- under-mounted
- 450 x 400 mm
- sink depth 175 mm
- suitable for base units 500 mm
- Radius 15 mm

Drain and overflow set not included in the scope of supply. See Required miscellaneous.

# Single sink - Brushed Stainless Steel

38 450 004

mm [inches] 1:10