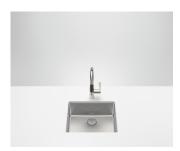

# Single sink - Brushed Stainless Steel

38 450 004

- under-mounted
- 450 x 400 mm
- sink depth 175 mm
- suitable for base units 500 mm
- Radius 15 mm

Drain and overflow set not included in the scope of supply. See Required miscellaneous.