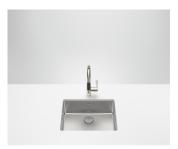

# Single sink - Brushed Stainless Steel

#### 38 500 004

- under-mounted
- 500 x 400 mm
- sink depth 175 mm • suitable for base units 550 mm
- Radius 15 mm

Drain and overflow set not included in the scope of supply. See Required miscellaneous.