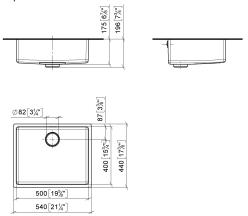

# Single sink - Brushed Stainless Steel

#### 38 500 004



- under-mounted
- 500 x 400 mm
- sink depth 175 mm • suitable for base units 550 mm
- Radius 15 mm

Drain and overflow set not included in the scope of supply. See Required miscellaneous.

Drain and overflow set not included in the scope of supply. See Required miscellaneous.

### Required miscellaneous



Pop-up waste and overflow with 10 410 004-86 electronic control



Required miscellaneous

**Basin Waste mechanical** 

10 405 004-86



## Single sink - Brushed Stainless Steel

#### 38 500 004

mm [inches]



## Certificates

Leistungserklärung\_ declaration\_of\_perfo DOD rmance\_DOD