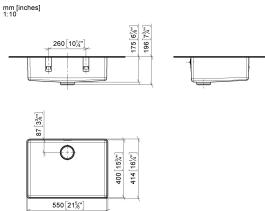

## Single sink - Brushed Stainless Steel

38 551 004

- installation, on top or flush
- 550 x 400 mm
- sink depth 175 mm
- suitable for base units 600 mm
- Radius 15 mm

Drain and overflow set not included in the scope of supply. See Required miscellaneous.

# Single sink - Brushed Stainless Steel

38 551 004