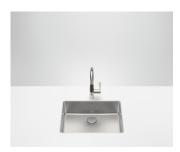

## Single sink - Brushed Stainless Steel

38 551 004

- installation, on top or flush
- 550 x 400 mm
- sink depth 175 mm
- suitable for base units 600 mm
- Radius 15 mm

Drain and overflow set not included in the scope of supply. See Required miscellaneous.

# Single sink - Brushed Stainless Steel

38 551 004