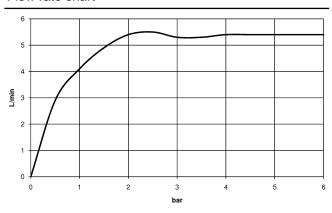

1 660-06 |
|   | Platinum                            | 44 521 660-08 |
| s | Light Gold                          | 44 521 660-26 |
|   | Brushed Light Gold                  | 44 521 660-27 |
|   | Brushed Durabrass<br>(23kt Gold)    | 44 521 660-28 |
|   | Matte Black                         | 44 521 660-33 |
|   | Brushed Bronze                      | 44 521 660-42 |
|   | Brushed<br>Champagne (22kt<br>Gold) | 44 521 660-46 |
|   | Champagne (22kt<br>Gold)            | 44 521 660-47 |
|   | Brushed Chrome                      | 44 521 660-93 |
|   | Brushed Dark<br>Platinum            | 44 521 660-99 |
|   |                                     |               |



## Washstand fitting with electronic opening and closing function without pop-up waste - Dark Chrome



#### Flow rate chart



### Certificates

Belgaqua\_23-210- LGA\_38245. 27\_1.

WRAS\_2211011.

GDV\_0400278.





# Washstand fitting with electronic opening and closing function without pop-up waste - Dark Chrome

44 521 660 Parts for other finishes can be found here: Chrome