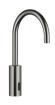

## Washstand fitting with electronic opening and closing function without pop-up waste - Dark Chrome

**TARA** 

44 521 660

Fits: TARA, META

- 165mm projection
- Infrared sensor technology
- height of mixer 310 mm
- height up to aerator 199 mm
- hole diameter 35 mm
- fixed spout
- max. flow 5.7 l/min
- circular, air-enriched flow
- suitable for thermal disinfection
- Automatic shut-off after pre-set time is reached
- Indirect temperature control (undercounter)
- Control box included
- Adjustable sensor detection range
- Battery or plug-in power supply operated (batteries
- not included)
  4x AA (1.5V) batteries required
- lead-free
- 1x screw-in M 8 x 1 pressure hose, leak-tested
- This product can help a building meet the requirements of Green Building Rating Systems, e.g. LEED®, BREEAM®, DGNB