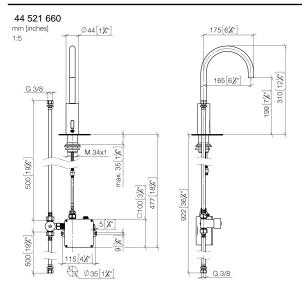

## Washstand fitting with electronic opening and closing function without pop-up waste - Dark Chrome

**TARA** 

44 521 660

Fits: TARA, META

- 165mm projection
- Infrared sensor technology
- height of mixer 310 mm
- height up to aerator 199 mm
- hole diameter 35 mm
- fixed spout
- max. flow 5.7 l/min
- circular, air-enriched flow
- suitable for thermal disinfection
- Automatic shut-off after pre-set time is reached
- Indirect temperature control (undercounter)
- Control box included
- Adjustable sensor detection range
- Battery or plug-in power supply operated (batteries
- not included)
  4x AA (1.5V) batteries required
- lead-free
- 1x screw-in M 8 x 1 pressure hose, leak-tested
- This product can help a building meet the requirements of Green Building Rating Systems, e.g. LEED®, BREEAM®, DGNB