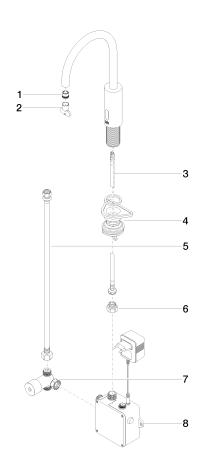

# Washstand fitting with electronic opening and closing function without pop-up waste - Dark Chrome

44 521 660 Parts for other finishes can be found here: Chrome