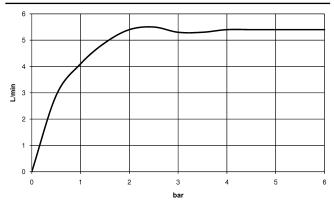

ameter 35 mm
- fixed spout
- max. flow 5.7 l/min
- circular, air-enriched flow
- suitable for thermal disinfection
- Automatic shut-off after pre-set time is reached
- Indirect temperature control (undercounter)
- Control box included
- Adjustable sensor detection range
- Battery or plug-in power supply operated (batteries not included) • 4x AA (1.5V) batteries required
- lead-free
- 1x screw-in M 8 x 1 pressure hose, leak-tested
- This product can help a building meet the requirements of Green Building Rating Systems, e.g. LEED®, BREEAM®, DGNB

Batteries not included

| 9 |
|---|
| 9 |
| 0 |
| 6 |
| 8 |
| 8 |
| 3 |
| 2 |
| 6 |
| 7 |
| 3 |
| 9 |
|   |

VAIA



## VAIA Washstand fitting with electronic opening and closing function without pop-up waste - Dark Chrome



#### Flow rate chart



#### Certificates

Belgaqua\_23-210- LGA\_38245. WRAS\_2211011. GDV\_0400278. 27\_1.

We reserve the right to change designs, product range and technical specifications without prior notice. More information can be found at: www.dornbracht.com +49 (0) 2371 8899 900 mail@dornbracht.com



# VAIA Washstand fitting with electronic opening and closing function without pop-up waste - Dark Chrome

44 521 809 Parts for other finishes can be found here: Chrome