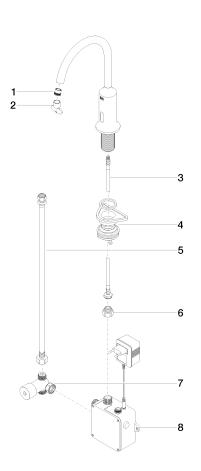

# VAIA Washstand fitting with electronic opening and closing function without pop-up waste - Dark Chrome

44 521 809 Parts for other finishes can be found here: Chrome