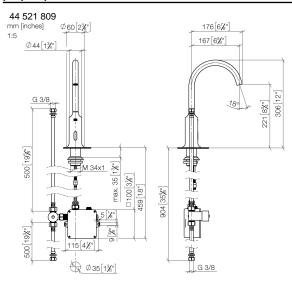

#### 44 521 809

- Infrared sensor technology
- 167mm projection
- height of mixer 306 mm
- height up to aerator 221 mm
- hole diameter 35 mm
- fixed spout
- max. flow 5.7 l/min
- circular, air-enriched flow
- suitable for thermal disinfection
- Automatic shut-off after pre-set time is reached
- Indirect temperature control (undercounter)
- Control box included
- Adjustable sensor detection range
- Battery or plug-in power supply operated (batteries not included) • 4x AA (1.5V) batteries required
- lead-free
- 1x screw-in M 8 x 1 pressure hose, leak-tested
- This product can help a building meet the requirements of Green Building Rating Systems, e.g. LEED®, BREEAM®, DGNB