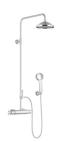

## MADISON Showerpipe with shower thermostat - Brushed Bronze

ST 050 304 6360

- shower with fixed riser projection 420mm
- Rain shower: PURE RAIN, max. flow rate 14 l/min (at 3 bar)
- Function from: 8 I/min
- rain shower Ø 200 mm
- rain shower with anti-scale system
- Hand shower: Three or five settings: COMPACT RAIN, COMPACT SOFT FLOW, COMPACT AQUAPRESSURE FLOW, max. flow rate 9 l/min (at 3 bar)
- spray head Ø 95mm
- rotary diverter for fixed-riser shower/hand shower
- height of fittings up to rain shower (bottom edge) 985mm
- height of fittings up to top edge of elbow 1160mm
- two-part push-on rosette Ø 65 mm
- rosette for shower holder Ø 65mm
- rosette for wall mounting Ø 60mm
- gauge 150 mm 13 mm
- metal shower hose 1250mm with integrated antitwist protection
- 1/2" connection
- Pipe diameter 20 mm

## MADISON Showerpipe with shower thermostat - Brushed Bronze

ST 050 304 6360