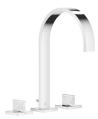

ST 010 100 2782

- 200mm projection
- fixed spout
- rectangular, air-enriched flow
- height of mixer 320 mm
- height up to aerator 195 mm
- hole diameter spout 35 mm
- hole diameter valve 32 mm
- rosette 60 x 60 mm
- 2x screw-in M 10 x 1 pressure hose, leak-tested
- max. flow 8.3 l/min
- lead-free
- This product can help a building meet the requirements of Green Building Rating Systems, e.g. LEED®, BREEAM®, DGNB