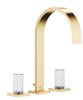

ST 010 101 1782

- 200mm projection
- fixed spout
- rectangular, air-enriched flow
- height of mixer 320 mm
- height up to aerator 195 mm
- hole diameter spout 35 mm
- hole diameter valve 32 mm
- rosette 60 x 60 mm
- 2x screw-in M 10 x 1 pressure hose, leak-tested
- max. flow 8.3 l/min
- lead-free
- This product can help a building meet the requirements of Green Building Rating Systems, e.g. LEED®, BREEAM®, DGNB